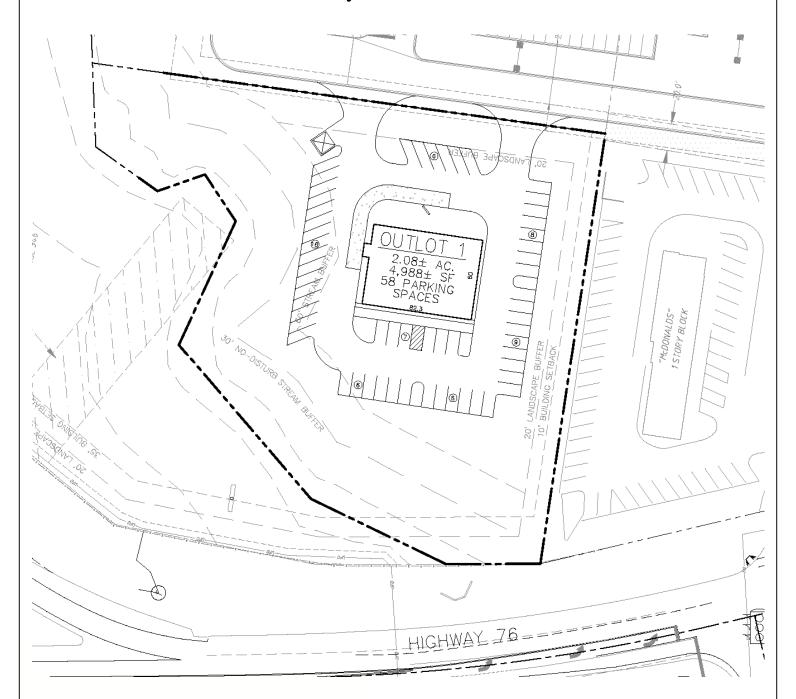

#### FOR LEASE

1400 - 2850 SF Retail Space

Walmart Outparcel with great exposure

846 Hwy 76, White House, Tennessee

WALMART OUTPARCEL 814 Tennessee 76 White House, TN

Coming 3rd quarter 2014 With national Fast Food co-tenant

#### 1400 - 2850 Square Feet Retail Space

Walmart Outparcel New 5000 SF Retail strip center 846 Tennessee Hwy 76, White House, Tennessee