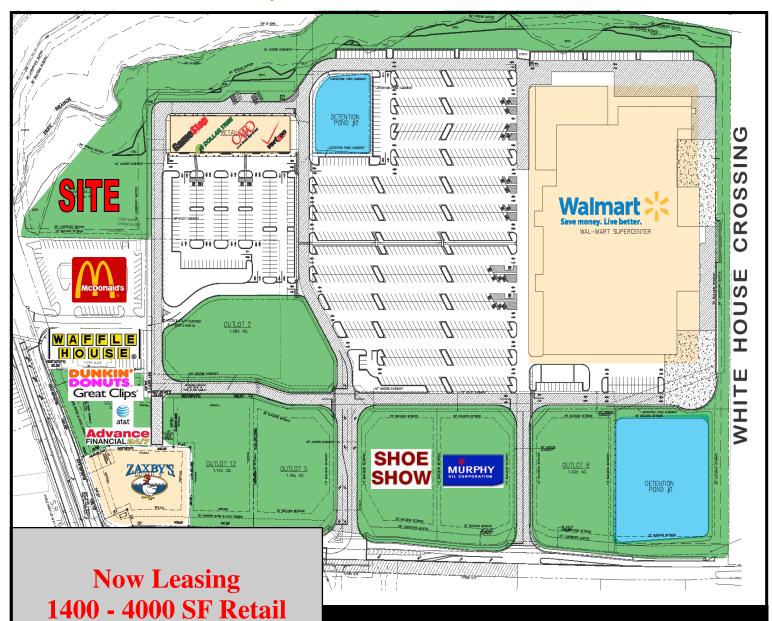

#### FOR LEASE

1400 - 2850 SF Retail Space

Walmart Outparcel with great exposure

846 Hwy 76, White House, Tennessee

WALMART OUTPARCEL 814 Tennessee 76 White House, TN

Coming 3rd quarter 2014 With national Fast Food co-tenant

#### 1400 - 2850 Square Feet Retail Space

Walmart Outparcel New 5000 SF Retail strip center 846 Tennessee Hwy 76, White House, Tennessee